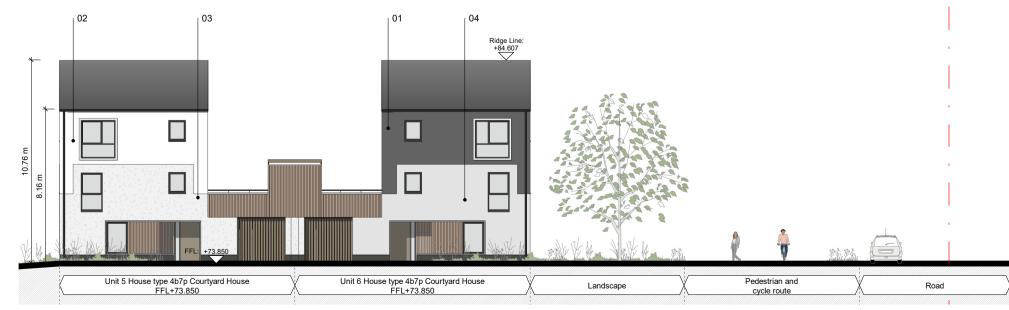

Elevation 1 1:200

Elevation 2

1:200

Elevation 3 1:200

Elevation 4 1:200

Elevation 5 1:200

Elevation 6 1:200

general notes

## Material Key

- 01 Smooth Texture Render Dark Grey
- 02 Smooth Texture Render White
- 03 Rough Texture Render White
- 04 Grey/White Brick with Grey Mortar
- 05 Grey/White Brick with Colour Match Mortar