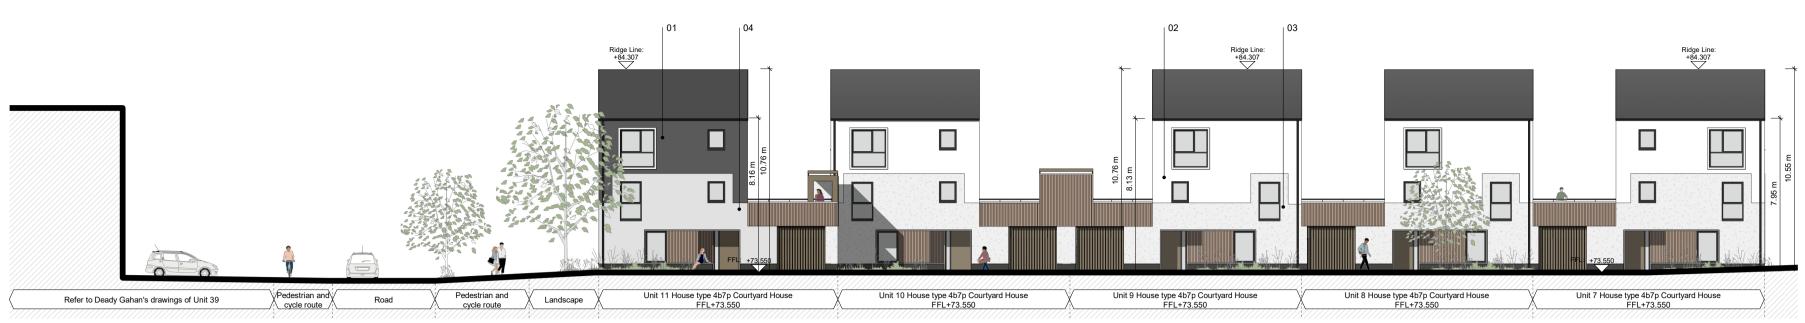

Elevation 1 1:200

Elevation 2

1:200

Elevation 3 1:200

Elevation 4 1:200

Elevation 5 1:200

Elevation 6 1:200

general notes

## Material Key

- 01 Smooth Texture Render Dark Grey
- 02 Smooth Texture Render White
- 03 Rough Texture Render White
- 04 Grey/White Brick with Grey Mortar
- 05 Grey/White Brick with Colour Match Mortar