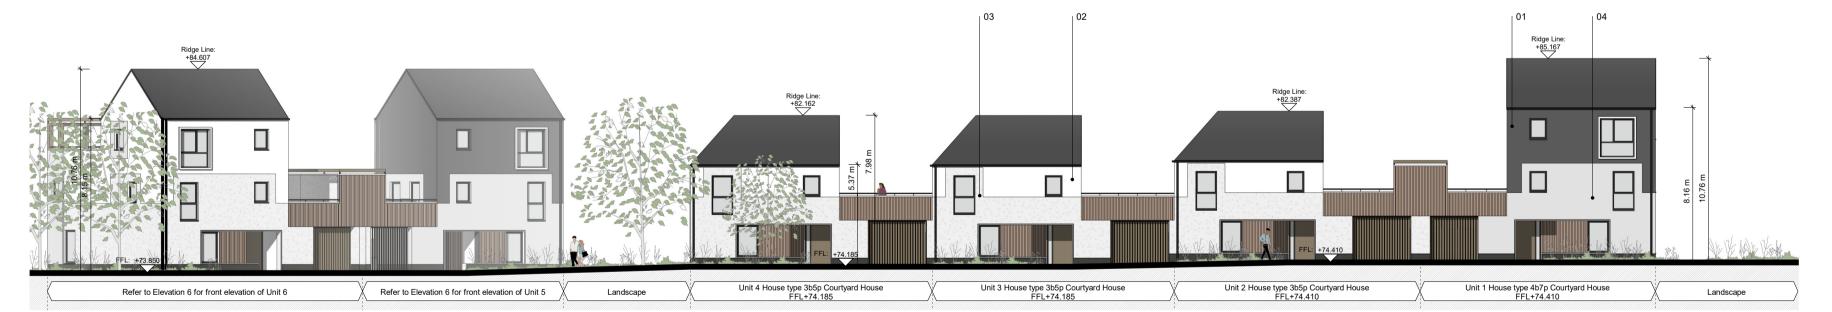

Elevation 1 1:200

Elevation 2

1:200

Elevation 3 1:200

Elevation 4 1:200

Elevation 5 1:200

Elevation 6 1:200

general notes

## Material Key

- 01 Smooth Texture Render Dark Grey
- 02 Smooth Texture Render White
- 03 Rough Texture Render White
- 04 Grey/White Brick with Grey Mortar
- 05 Grey/White Brick with Colour Match Mortar