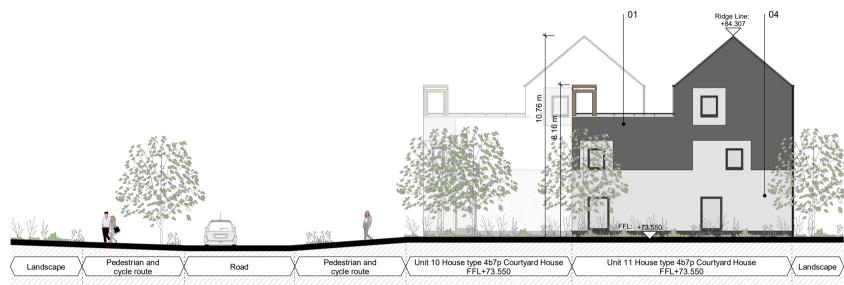

Elevation 1 1:200

Elevation 2

1:200

Elevation 3 1:200

Elevation 4 1:200

Elevation 5 1:200

Elevation 6 1:200

general notes

## Material Key

- 01 Smooth Texture Render Dark Grey
- 02 Smooth Texture Render White
- 03 Rough Texture Render White
- 04 Grey/White Brick with Grey Mortar
- 05 Grey/White Brick with Colour Match Mortar