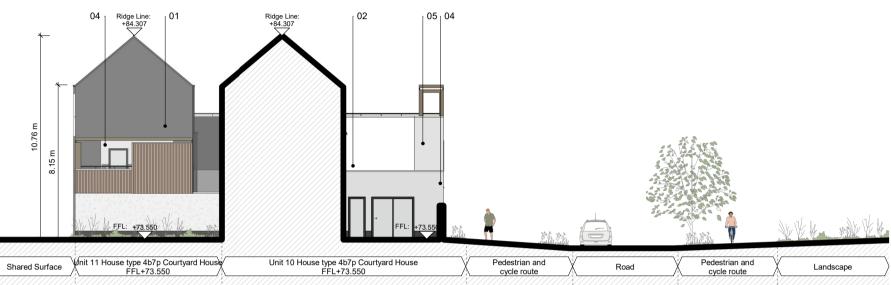

Elevation 1 1:200

Elevation 2

1:200

Elevation 3 1:200

Elevation 4 1:200

Elevation 5 1:200

Elevation 6 1:200

general notes

## Material Key

- 01 Smooth Texture Render Dark Grey
- 02 Smooth Texture Render White
- 03 Rough Texture Render White
- 04 Grey/White Brick with Grey Mortar
- 05 Grey/White Brick with Colour Match Mortar