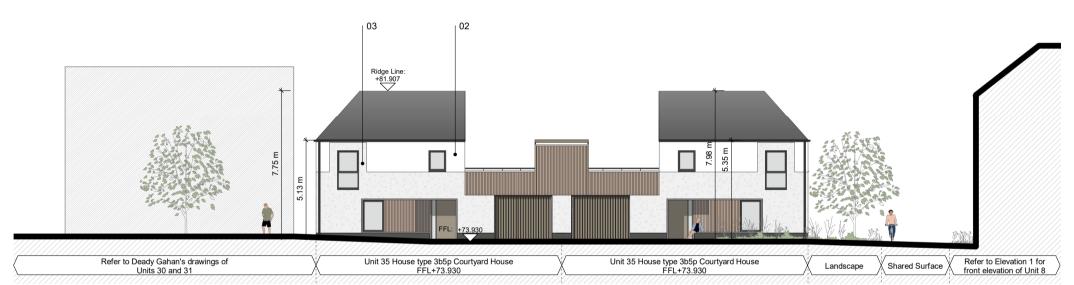

Elevation 1 1:200

Elevation 2

1:200

Elevation 3 1:200

Elevation 4 1:200

Elevation 5 1:200

Elevation 6 1:200

general notes

## Material Key

- 01 Smooth Texture Render Dark Grey
- 02 Smooth Texture Render White
- 03 Rough Texture Render White
- 04 Grey/White Brick with Grey Mortar
- 05 Grey/White Brick with Colour Match Mortar